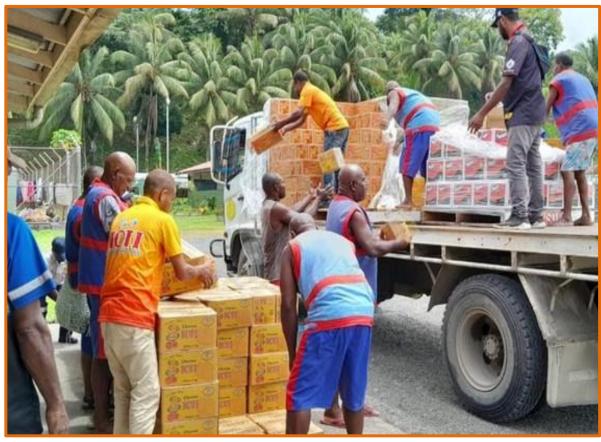

# CORPORATE SOCIAL RESPONSIBILITY

Lae Biscuit Company continues to pride itself on its dedication towards giving back to the communities across Papua New Guinea. In conjunction with the CHOW foundation, Lae Biscuit is always at the service of those who are most in need.