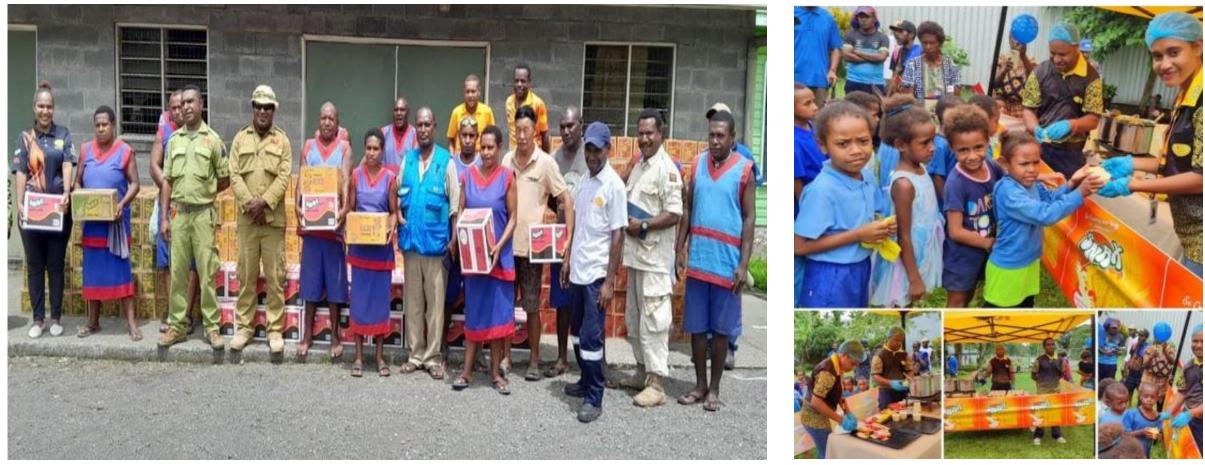

# CORPORATE SOCIAL RESPONSIBILITY

Lae Biscuit Company continues to pride itself on its dedication towards giving back to the communities across Papua New Guinea. In conjunction with the CHOW foundation, Lae Biscuit is always at the service of those who are most in need.

#### Company donates biscuits to prison, hospital

📕 July 22, 2020 🔺 The National 🛸 National

LAE Biscuit company donated 604 cartons of its Snax biscuits to Buimo prison and Angau Memorial General Hospital last Thursday as part of its community obligation. Six Lae Snax Tigers players - Ezekiel Yaru, Elizah Peter, Joseph Konz, McQuinn Gabriel, Nathan Millie and Robert Vuia acting as Snax brand ambassadors, assisted in the donation.

Lae Snax Tigers players, prisoners and officials from Buimo prison holding cartons of Snax biscuits during the donation to Buimo prison last Thursday. - Picture courtesy of Lae Biscuit