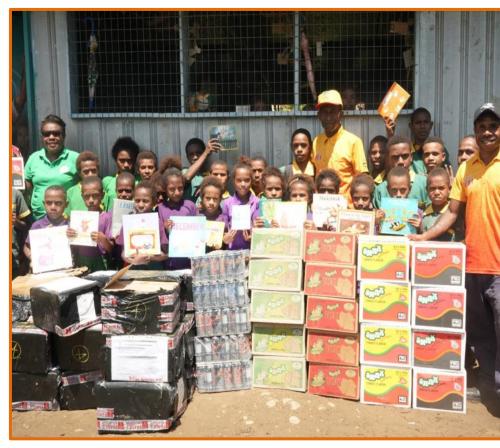

# CORPORATE SOCIAL RESPONSIBILITY

Lae Biscuit Company continues to pride itself on its dedication towards giving back to the communities across Papua New Guinea. In conjunction with the CHOW foundation, Lae Biscuit is always at the service of those who are most in need.