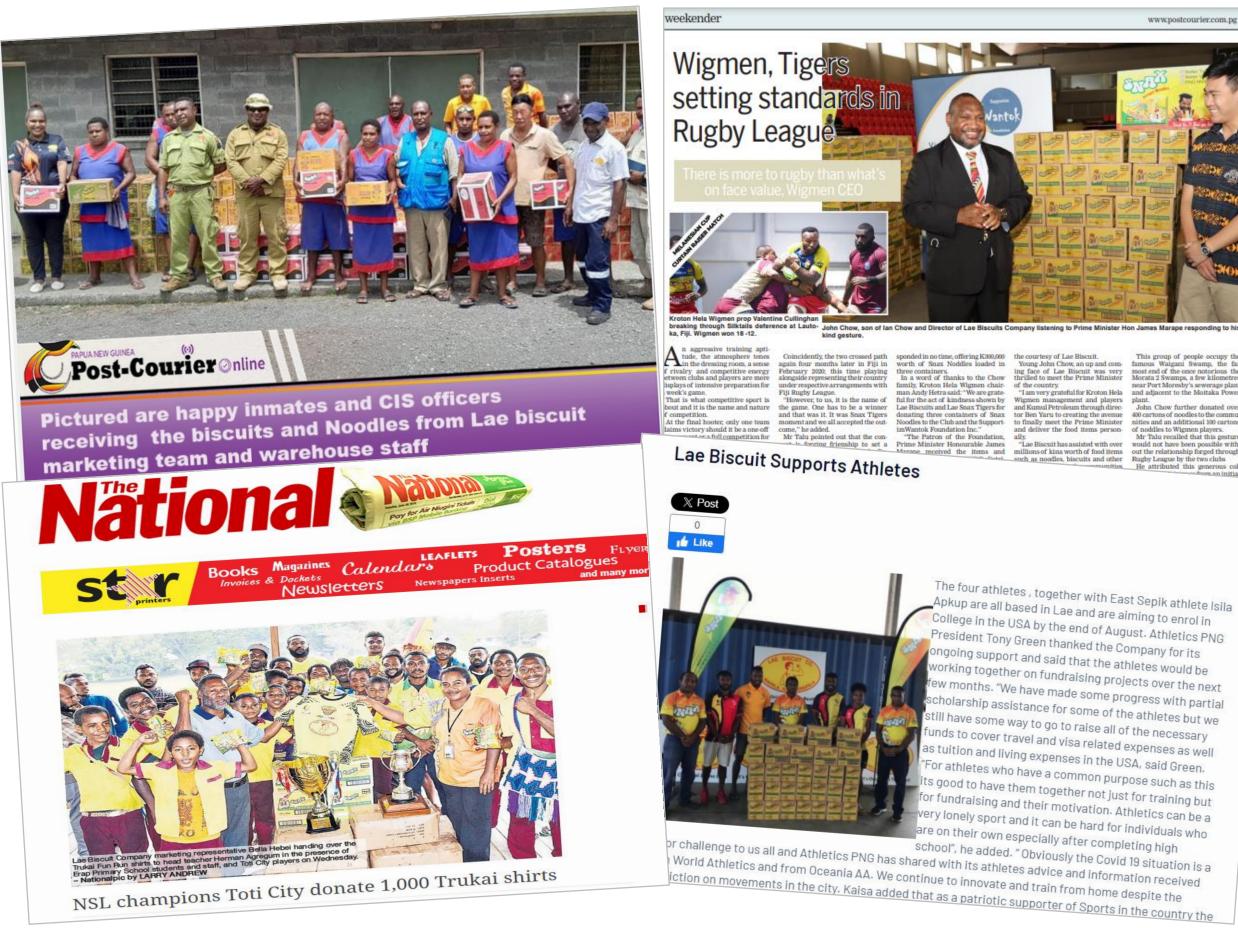

# **NEWS & EVENTS**

This group of people occupy the famous Walgani Swamp, the far most end of the once notorious the Morata 2 Swamps, a few kilometres ent to the Moitaka Pow

of noddles to Wigmen players. Mr Talu recalled that this gestur would not have been possible with Rugby League by the two clubs He attributed this generous co

#### University league club receives goods from Lae Biscuit 📕 April 19, 2024 🛔 The National 🗁 Sports

#### NATHAN WOTI

RUGBY league club in Port Moresby has thanked Lae Biscuit Company for presenting some of its products to their niversity of Papua New Guinea's Human Resource Management Rugby League team received cartons of Snax Instant

#### Company donates biscuits to prison, hospital

📕 July 22, 2020 🔺 The National 🛸 National

LAE Biscuit company donated 604 cartons of its Snax biscuits to Buimo prison and Angau Memorial General Hospital last Thursday as part of its community obligation. Six Lae Snax Tigers players - Ezekiel Yaru, Elizah Peter, Joseph Konz, McQuinn Gabriel, Nathan Millie and Robert Vuia acting as Snax brand ambassadors, assisted in the donation.

Lae Snax Tigers players, prisoners and officials from Buimo prison holding cartons of Snax biscuits during the donation to Buimo prison last Thursday. - Picture courtesy of Lae Biscuit