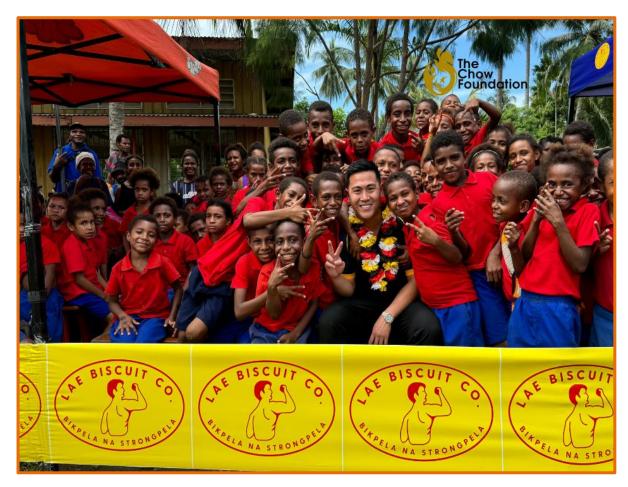

# CORPORATE SOCIAL RESPONSIBILITY

Lae Biscuit Company continues to pride itself on its dedication towards giving back to the communities across Papua New Guinea. In conjunction with the CHOW foundation, Lae Biscuit is always at the service of those who are most in need.