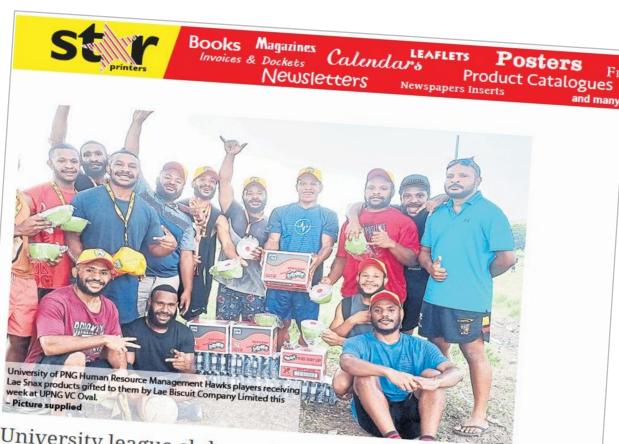

#### Company donates biscuits to prison, hospital

📕 July 22, 2020 🔺 The National 🛸 National

LAE Biscuit company donated 604 cartons of its Snax biscuits to Buimo prison and Angau Memorial General Hospital last Thursday as part of its community obligation. Six Lae Snax Tigers players - Ezekiel Yaru, Elizah Peter, Joseph Konz, McQuinn Gabriel, Nathan Millie and Robert Vuia acting as Snax brand ambassadors, assisted in the donation.

Lae Snax Tigers players, prisoners and officials from Buimo prison holding cartons of Snax biscuits during the donation to Buimo prison last Thursday. - Picture courtesy of Lae Biscuit