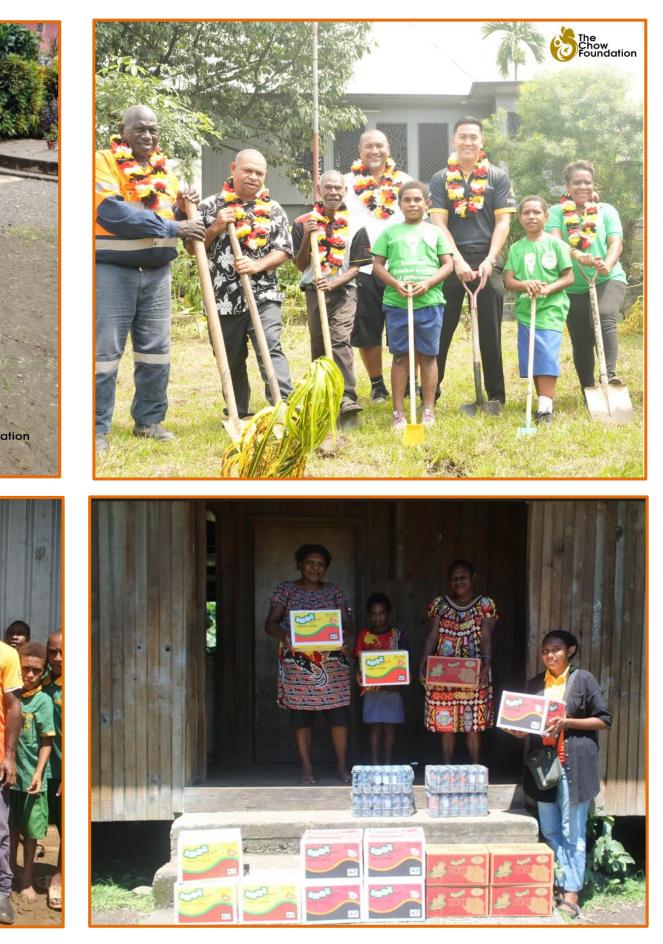

# CORPORATE SOCIAL RESPONSIBILITY

Lae Biscuit Company continues to pride itself on its dedication towards giving back to the communities across Papua New Guinea. In conjunction with the CHOW foundation, Lae Biscuit is always at the service of those who are most in need.