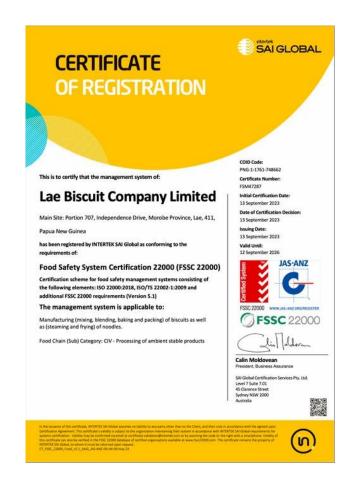

## FOOD SAFETY AND QUALITY . . . . . . **MANAGEMENT SYSTEM CERTIFICATION**

Our food safety and quality management system comply with strict regulations from world-leading standards.

The ISO 22000:2018, FSSC 22000, HACCP certifications we have achieved are all evaluated and certified by independent certification agencies to comply with the ISO standards.